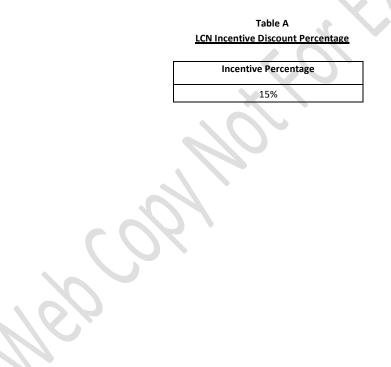

#### 9. MONTHLY LICENSE FEES & PAYMENT TERMS:

- (i) The Maximum Retail Prices of the Subscribed Channels are specified in Annexure B and Annexure B-1 of this Agreement. The Licensee shall be entitled to a distribution margin of 20% on the Maximum Retail Prices of the Subscribed Channels. Additionally, subject to the Licensee availing the Incentive Scheme and fulfilling terms and conditions of Table B in Annexure B-2, as applicable, the Licensee may avail discount as specified in Table A of Annexure B-2 in terms of the Interconnection Regulations. For avoidance of doubt, it is hereby clarified that the Incentive Scheme(s) is optional and the Licensee is under no obligation to opt for any of the abovementioned Incentive Scheme(s) to avail the Channel(s).
- (ii) For each month or part thereof during the Term of the Agreement, KMSPL shall raise monthly invoices on the Licensee, basis the Monthly Subscriber Reports communicating the Monthly subscription amount payable along with applicable taxes and the cumulative outstanding dues payable as on date of Invoice. The Monthly License Fees shall be KMSPL's share of Maximum Retail Prices of each of the Subscribed Channels multiplied by corresponding Monthly Average Subscriber Level of each of the Subscribed Channels. Illustrations on calculation of the Monthly License Fees are provided in Annexure B-3 of the Agreement.
- (iii) In case the Licensee fails to provide the monthly subscriber report within the period of seven (7) days from the end of the calendar month, KMSPL shall raise a provisional invoice, for an amount increased by ten (10) percent of the Monthly License Fee payable by the Licensee to KMSPL for the immediate preceding month, and the Licensee shall be under obligation to make the payment on the basis of such provisional invoice. Subject to the Licensee providing the subscription report for the relevant month, KMSPL and the Licensee shall carryout reconciliation, between the provisional invoice and the final invoice raised by KMSPL on the basis of the monthly subscription report sent by the Licensee within three (3) months from the date of issuance of such provisional invoice.
- (iv) The Licensee shall pay to KMSPL the Monthly License Fee within sixteen (16) days of the Licensee's receipt of the invoice / provisional invoice ("Due Date").
- (v) The Monthly License Fees shall be paid by the Licensee to KMSPL in Indian Rupees by demand draft/pay order/RTGS/NEFT/cheque drawn in favour of "Kal Media Services Private Limited", unless instructed otherwise in writing by KMSPL. No cash payments shall be made by the Licensee towards the Monthly License Fees or any other dues whatsoever. However, in the event an instrument issued by the Licensee is dishonored or not approved or returned due to any reason whatsoever, without prejudice to the rights available to KMSPL under law, the Licensee shall be liable to pay an amount of not less than Rs.500/- for each of the dishonored, disapproved or rejected Instrument.